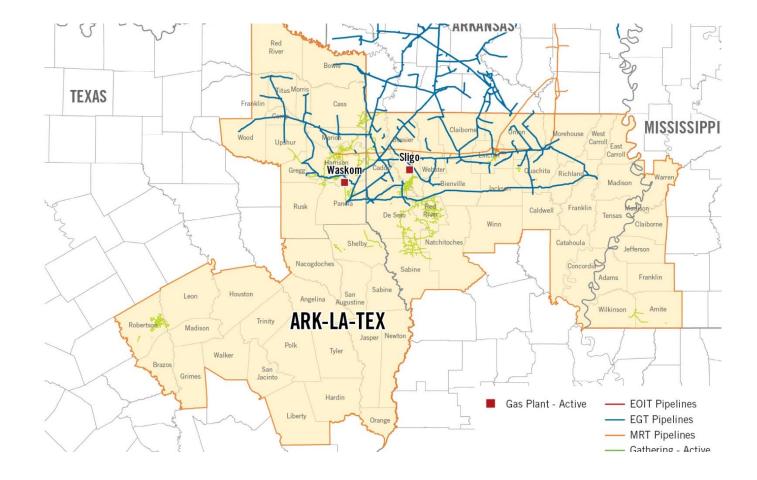

#### EnableMidstream Corridors connecting Forests

Defining corridors within region, calculating miles/acres impacted - In-Kind cost per acre could be determined. These contributions helped turn-the-corner!

### The RCPP Challenge Step #3

- Federal Contribution Epiphany
  - ✓ DOI & COE, State Fed Aid opportunity
  - ✓ Established Practices & Rates
- Corporate Partnerships NWTF
  - ✓ Potlatch Deltic, Ross Foundation
  - ✓ EnableMidstream, Entergy & Elec Coops
  - ✓ ID corridors in Region, IVM Miles/Acres