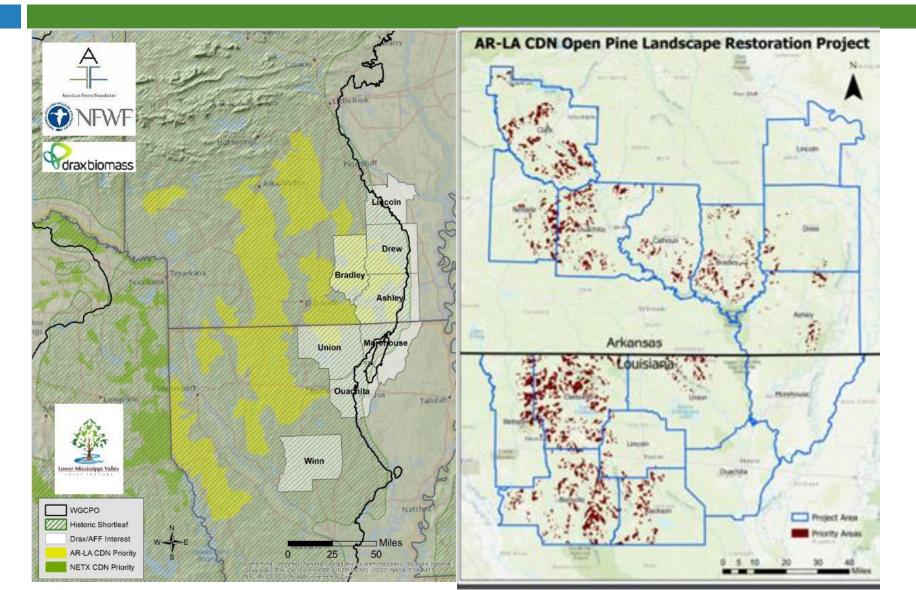

### MFFI & RCPP Priority Map – Steps (1) Habitat & (2) Priority Area

## The RCPP Challenge – \$9 Mil

- Step #1 Defining our Habitat
- Step #2 Defining Project "Region"
  - o 16 important counties & parishes
- Step #3 Finding Match Contributions
  - Federal Contribution Epiphany
  - Corporate Partnerships
    - ✓ Forest & Energy Industry

## RCPP Challenge = NRCS Help

- Step #1 Defining our Habitat (Jan-Mar)
- Step #2 Defining Project "Region" (Mar-July)
   16 important counties & parishes
- Step #3 Finding Match Contributions (Aug-Nov)
  - Federal Contribution Epiphany
  - Corporate Partnerships