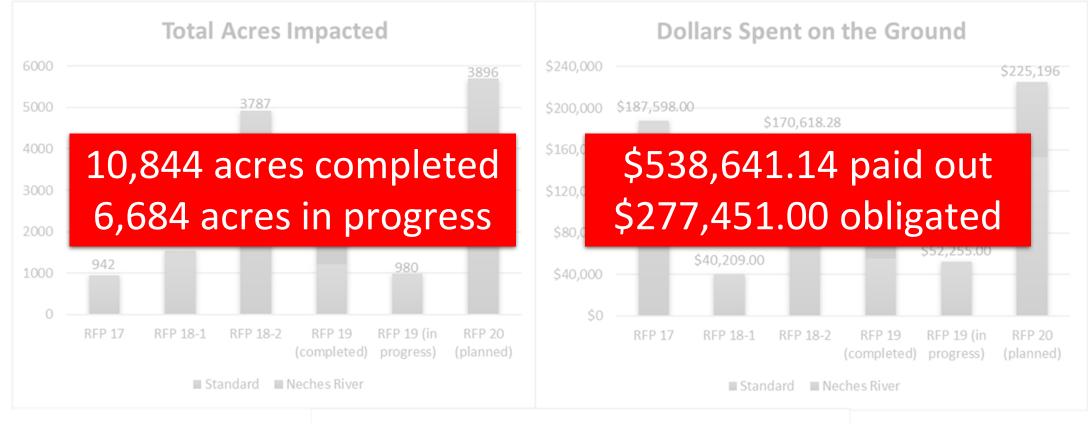

### 34 projects completed 26 projects in progress

"Saw a large (at least 10) flock of turkeys today on my Neches farm. I knew burns were good for turkey habitat, but sure didn't know it would work within a week lol."