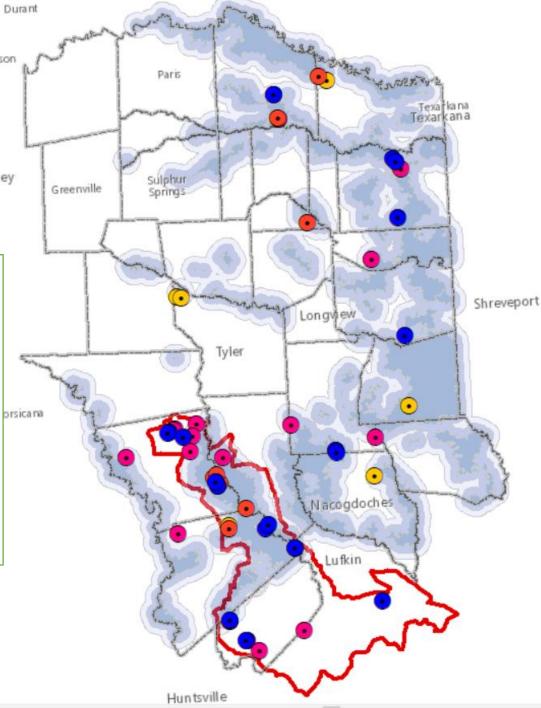

#### NETX CDN HIP Overview 2017-2020

- 2017 8 projects
- 2018 14 projects
- 2019 20 projects
- 2020 19 projects

TOTAL – 61 projects ✓ 34 complete (25 STD, 9 NR)

✓ 26 in progress (19 STD, 7 NR)

Killeen

Project Manager Agency

**Number of Projects** 

### 34 projects completed 26 projects in progress

"Saw a large (at least 10) flock of turkeys today on my Neches farm. I knew burns were good for turkey habitat, but sure didn't know it would work within a week lol."