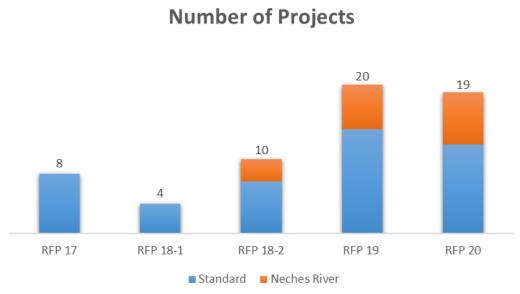

#### NETX CDN HIP Overview 2017-2020

- 2017 8 projects
- 2018 14 projects
- 2019 20 projects
- 2020 19 projects

TOTAL – 61 projects ✓ 34 complete (25 STD, 9 NR)

✓ 26 in progress (19 STD, 7 NR)

Killeen

Project Manager Agency

**Number of Projects** 