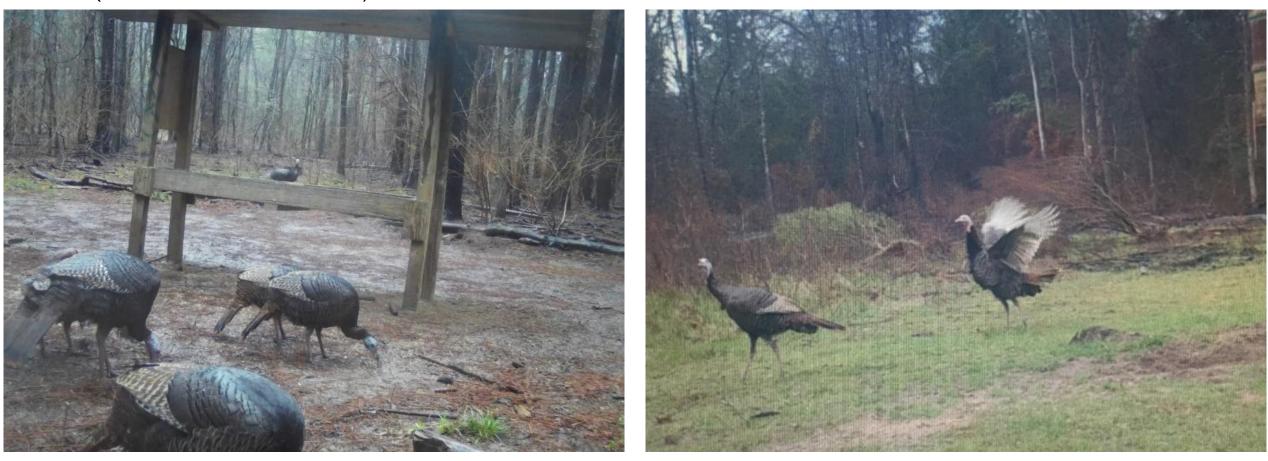

### 34 projects completed 26 projects in progress

"Saw a large (at least 10) flock of turkeys today on my Neches farm. I knew burns were good for turkey habitat, but sure didn't know it would work within a week lol."

- Neches River HIP landowner (burned 415 acres)