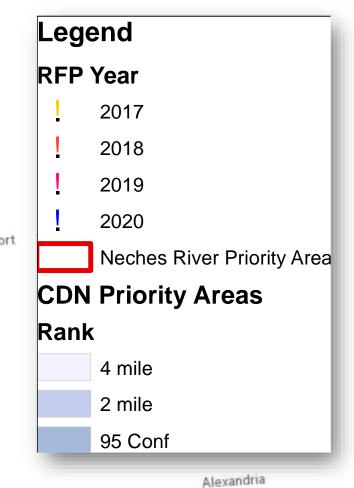

#### NETX CDN HIP Overview 2017-2020

- 2017 8 projects
- 2018 14 projects
- 2019 20 projects
- 2020 19 projects

TOTAL – 61 projects ✓ 34 complete (25 STD, 9 NR)

✓ 26 in progress (19 STD, 7 NR)

Killeen

Project Manager Agency

**Number of Projects** 

### 34 projects completed 26 projects in progress

"Saw a large (at least 10) flock of turkeys today on my Neches farm. I knew burns were good for turkey habitat, but sure didn't know it would work within a week lol."