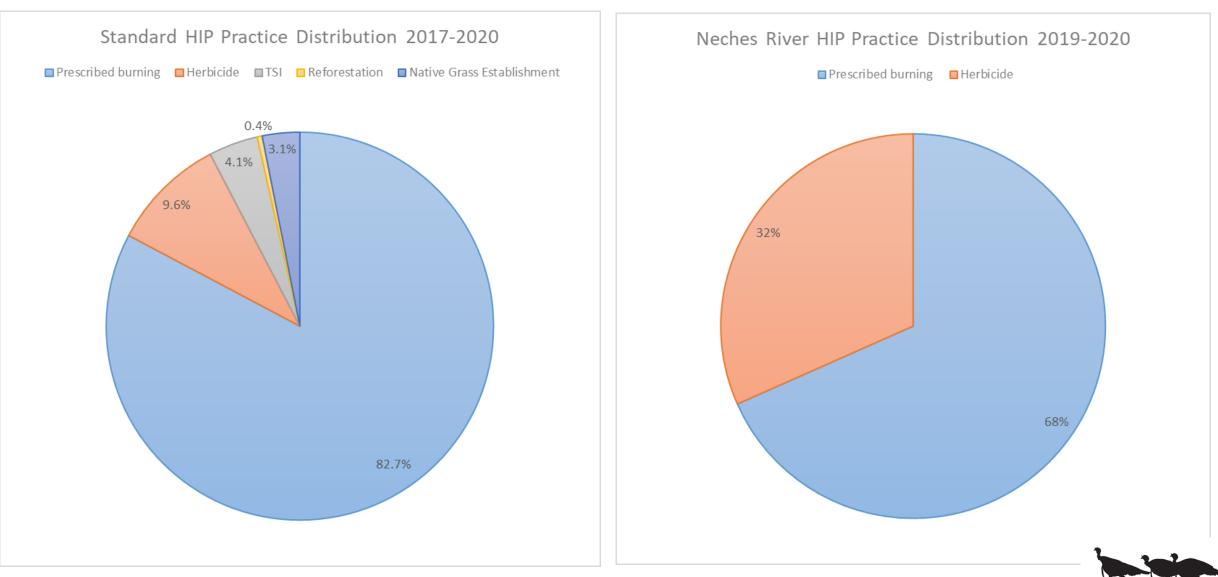

#### NETX CDN HIP Overview 2017-2020

- 2017 8 projects
- 2018 14 projects
- 2019 20 projects
- 2020 19 projects

TOTAL – 61 projects ✓ 34 complete (25 STD, 9 NR)

✓ 26 in progress (19 STD, 7 NR)

Killeen

Project Manager Agency