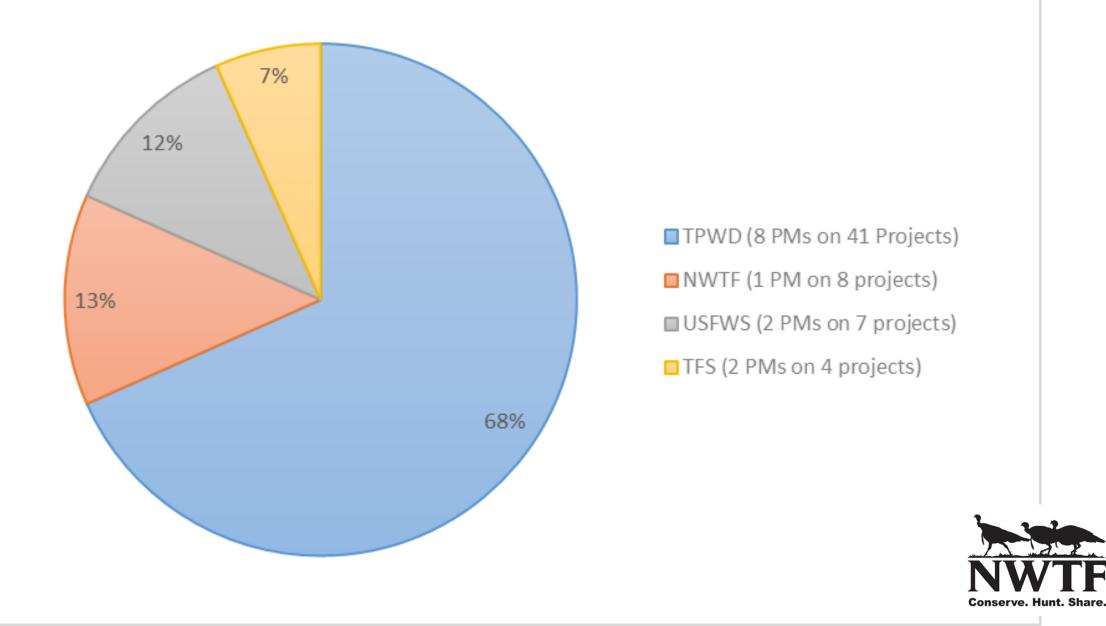

### 2020 RFP Overview – RFP open May 15-June 30, 2020

|                       | Proposed     | Approved     |  |
|-----------------------|--------------|--------------|--|
| Total (Both HIP)      |              |              |  |
| Acres                 | 6568.5       | 5703.5       |  |
| Cost Share            | \$294,437.66 | \$225,195.58 |  |
| Average Cost per Acre | \$44.83      | \$39.48      |  |
| # of proposals        | 28           | 19           |  |
| Standard              |              |              |  |
| Acres                 | 4163.5       | 3895.5       |  |
| Cost Share Proposed   | \$196,471.66 | \$153,067.58 |  |
| Average Cost per Acre | \$47.19      | \$39.29      |  |
| Neches River          |              |              |  |
| Acres                 | 2405         | 1808         |  |
| Cost Share Proposed   | \$97,966.00  | \$72,128.00  |  |
| Average Cost per Acre | \$40.73      | \$39.89      |  |